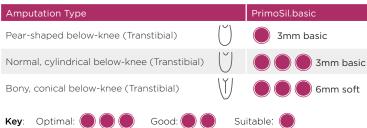

### Ordering Information

| PrimoSil.basic                                                                                                                             |           |                 |                      |               | Activity Level                | K1 to K3                                                           |
|--------------------------------------------------------------------------------------------------------------------------------------------|-----------|-----------------|----------------------|---------------|-------------------------------|--------------------------------------------------------------------|
| Ordering Example NMA44L10/18 (with distal connection, size 18)                                                                             |           |                 |                      |               | Wall Thickness                | 3mm                                                                |
| Size                                                                                                                                       | Thickness | Outer<br>Matrix | Distal<br>Connection | Part Number   | Total Length                  | Approx 370mm                                                       |
| 16, 18, 21, 22, 23.5, 25, 26.5, 28,<br>30, 32, 34, 36, 38, 40, 42, 45                                                                      | 3mm       | 10cm            | with                 | NMA44L10/Size | Max. Patient<br>Weight        | 150kg                                                              |
| 16, 18, 21, 22, 23.5, 25, 26.5, 28,<br>30, 32, 34, 36, 38, 40, 42, 45                                                                      | 3mm       | without         | without              | NMA44L20/Size | Material                      | Especially soft silicone,<br>medical grade, approx.<br>26 shore 00 |
| Sizing Note: Measure the distal circumference approx. 4 cm above the distal end and select the liner in the same size or one size smaller. |           |                 |                      |               | Amputation Level              | Transtibial                                                        |
|                                                                                                                                            |           |                 |                      |               | Distal Connector              | Pin Adapter or without                                             |
| Suitability Chart                                                                                                                          |           |                 |                      |               | Warranty                      | 6 Month                                                            |
| Amputation Type PrimoSil.basic                                                                                                             |           |                 |                      | Colour        | Sand                          |                                                                    |
| Pear-shaped below-knee (Transtibial)                                                                                                       |           |                 |                      |               | Supplied with a drying stand. |                                                                    |