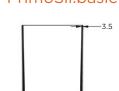

### Ordering Information

| PrimoSil.basic                                                                                                                             |           |                 |                      |               | Activity Level                | K1 to K3                                                           |
|--------------------------------------------------------------------------------------------------------------------------------------------|-----------|-----------------|----------------------|---------------|-------------------------------|--------------------------------------------------------------------|
| Ordering Example NMA44L10/18 (with distal connection, size 18)                                                                             |           |                 |                      |               | Wall Thickness                | 3mm                                                                |
| Size                                                                                                                                       | Thickness | Outer<br>Matrix | Distal<br>Connection | Part Number   | Total Length                  | Approx 370mm                                                       |
| 16, 18, 21, 22, 23.5, 25, 26.5, 28,<br>30, 32, 34, 36, 38, 40, 42, 45                                                                      | 3mm       | 10cm            | with                 | NMA44L10/Size | Max. Patient<br>Weight        | 150kg                                                              |
| 16, 18, 21, 22, 23.5, 25, 26.5, 28,<br>30, 32, 34, 36, 38, 40, 42, 45                                                                      | 3mm       | without         | without              | NMA44L20/Size | Material                      | Especially soft silicone,<br>medical grade, approx.<br>26 shore 00 |
| Sizing Note: Measure the distal circumference approx. 4 cm above the distal end and select the liner in the same size or one size smaller. |           |                 |                      |               | Amputation Level              | Transtibial                                                        |
|                                                                                                                                            |           |                 |                      |               | Distal Connector              | Pin Adapter or without                                             |
| Suitability Chart                                                                                                                          |           |                 |                      |               | Warranty                      | 6 Month                                                            |
| Amputation Type PrimoSil.basic                                                                                                             |           |                 |                      | Colour        | Sand                          |                                                                    |
| Pear-shaped below-knee (Transtibial)                                                                                                       |           |                 |                      |               | Supplied with a drying stand. |                                                                    |