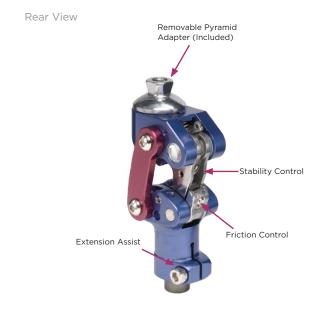

#### Features and Benefits

- Polycentric design
- Lightweight
- · Friction control of swing phase
- Extension assist
- Adjustable stance stability
- Optional manual lock
- Knee disarticulation adapter available (replaces the removable pyramid)