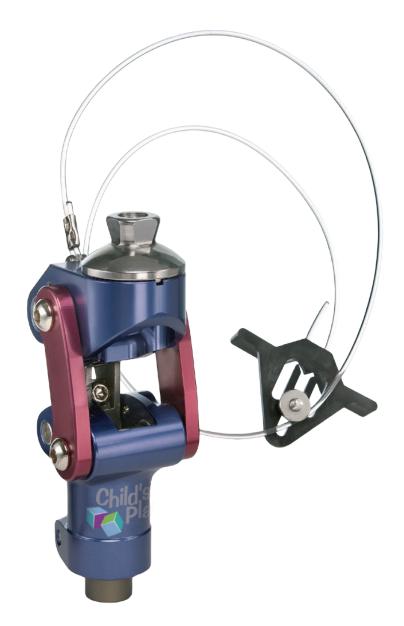

This lightweight polycentric knee is a robust unit with all the features you'd expect from a child's knee, but with one very useful additional feature. It has the facility to be set up as a semi auto or manual knee lock. This makes it particularly suitable for a child with bilateral limb loss, or with other functional issues, such as muscle weakness in the sound limb.

The lock can easily be removed should the child's ability not require it, or when an appropriate level of rehabilitation has been achieved. It can be just as easily replaced should there be a deterioration in function, such as following surgery.

#### Features and Benefits

- Polycentric design
- Lightweight
- · Friction control of swing phase
- Extension assist
- Adjustable stance stability
- Optional manual lock
- Knee disarticulation adapter available (replaces the removable pyramid)

## Ordering Information

Loaner units are available for this knee, please contact Customer Services for further details.

| Part<br>Number | Description                        | Weight<br>Limit |
|----------------|------------------------------------|-----------------|
| NSSK610A       | Child's Play Knee with Manual Lock | 55kg            |