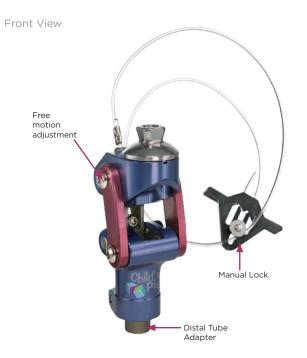

This lightweight polycentric knee is a robust unit with all the features you'd expect from a child's knee, but with one very useful additional feature. It has the facility to be set up as a semi auto or manual knee lock. This makes it particularly suitable for a child with bilateral limb loss, or with other functional issues, such as muscle weakness in the sound limb.

The lock can easily be removed should the child's ability not require it, or when an appropriate level of rehabilitation has been achieved. It can be just as easily replaced should there be a deterioration in function, such as following surgery.

#### Features and Benefits

- Polycentric design
- Lightweight
- · Friction control of swing phase
- Extension assist
- Adjustable stance stability
- Optional manual lock
- Knee disarticulation adapter available (replaces the removable pyramid)