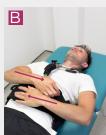

Step 2

Patient should lie into brace with the distal posterior section at level of mid buttock ensuring brace is symmetrical

Step 4

Stabilise abdominal section with left hand while using right hand to pull the brace across

Step 6

Clip shoulder strap in place