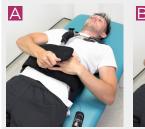

#### Donning whilst laying

Step 1

Place brace on bed

Step 3

Place right arm through shoulder section and pull brace across so front section is in the midline

Step 5

Pull bobbin tension straps out and across to increase fit around abdominal section

Step 2

Patient should lie into brace with the distal posterior section at level of mid buttock ensuring brace is symmetrical

Step 4

Stabilise abdominal section with left hand while using right hand to pull the brace across

Step 6

Clip shoulder strap in place