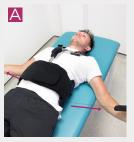

#### Donning whilst laying

Step 1

Place brace on bed

Step 3

Place right arm through shoulder section and pull brace across so front section is in the midline

Step 5

Pull bobbin tension straps out and across to increase fit around abdominal section

Step 2

Patient should lie into brace with the distal posterior section at level of mid buttock ensuring brace is symmetrical

Step 4

Stabilise abdominal section with left hand while using right hand to pull the brace across