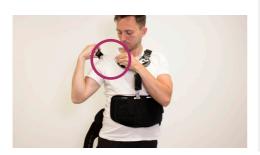

#### Step 2

Pull posterior section around the body and stabilise the front section with left hand ensuring a central midline

Step 4

Pull bobbin straps out and across in order to increase fit around abdominal section

## **VENUM Universal TLSO PPX patient fitting guide**