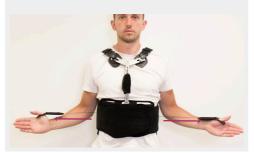

# Donning whilst standing/sitting

Step 1

Place left arm through attached shoulder section

Step 3

Pull right hand strap across the abdominal section to tighten brace

Step 5

Clip shoulder strap in place

#### Step 2

Pull posterior section around the body and stabilise the front section with left hand ensuring a central midline

Step 4

Pull bobbin straps out and across in order to increase fit around abdominal section