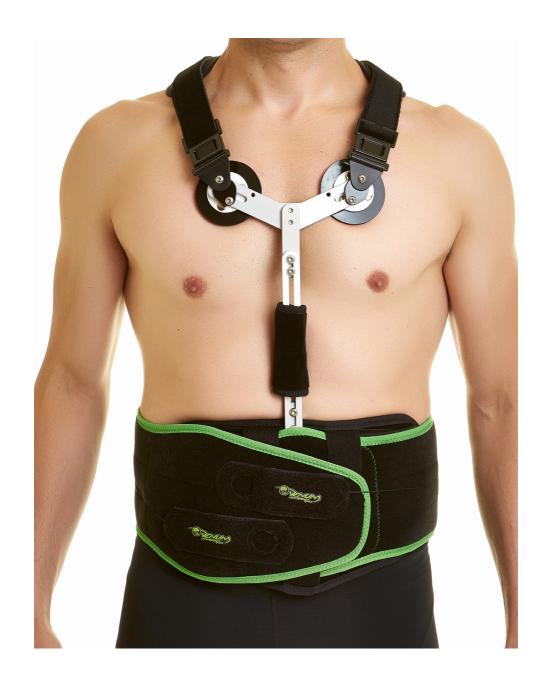

## **VENUM Universal TLSO PPX patient fitting guide**

# Donning whilst standing/sitting

Step 1

Place left arm through attached shoulder section

Step 3

Pull right hand strap across the abdominal section to tighten brace

Step 5

Clip shoulder strap in place

#### Step 2

Pull posterior section around the body and stabilise the front section with left hand ensuring a central midline

Step 4

Pull bobbin straps out and across in order to increase fit around abdominal section