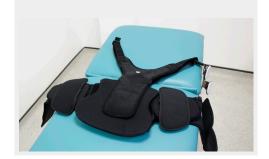

## **VENUM Universal TLSO PPX patient fitting guide**

# Donning whilst standing/sitting

Step 1

Place left arm through attached shoulder section

Step 3

Pull right hand strap across the abdominal section to tighten brace

Step 5

Clip shoulder strap in place

#### Step 2

Pull posterior section around the body and stabilise the front section with left hand ensuring a central midline

Step 4

Pull bobbin straps out and across in order to increase fit around abdominal section