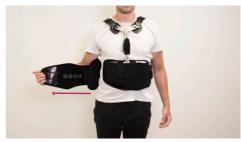

# Donning whilst standing/sitting

Step 1

Place left arm through attached shoulder section

Step 3

Pull right hand strap across the abdominal section to tighten brace

Step 5

Clip shoulder strap in place

#### Step 2

Pull posterior section around the body and stabilise the front section with left hand ensuring a central midline

Step 4

Pull bobbin straps out and across in order to increase fit around abdominal section