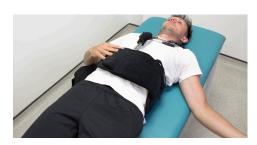

#### Donning whilst laying

Step 1

Place brace on bed

Step 3

Place right arm through shoulder section and pull brace across so front section is in the midline

Step 5

Pull bobbin tension straps out and across to increase fit around abdominal section

Step 2

Patient should lie into brace with the distal posterior section at level of mid buttock ensuring brace is symmetrical

Step 4

Stabilise abdominal section with left hand while using right hand to pull the brace across

Step 6

Clip shoulder strap in place