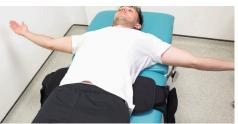

#### Donning whilst laying

Step 1

Place brace on bed

Step 3

Place right arm through shoulder section and pull brace across so front section is in the midline

Step 5

Pull bobbin tension straps out and across to increase fit around abdominal section

Step 2

Patient should lie into brace with the distal posterior section at level of mid buttock ensuring brace is symmetrical

Step 4

Stabilise abdominal section with left hand while using right hand to pull the brace across