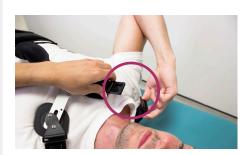

Step 6

Clip shoulder strap in place

Unclip right shoulder strap

Step 4

Remove brace from left side

We hope this guide provides useful information on how to don and doff your brace. However, if you are experiencing difficulties or are unsure about how to wear your VENUM Universal TLSO PPX please contact your Orthotist and rehabilitation centre immediately.