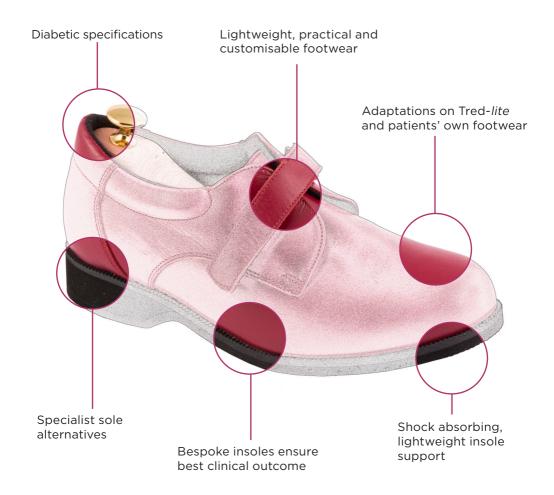

## Tred-lite Care Information

We trust you are satisfied with your new Tred-lite footwear and they prove to be effective.

The Tred-lite collection by Steeper is available in a variety of fashionable styles, providing comfortable and lightweight footwear that meets your specific needs.





## Tred-lite Care & Usage Instructions

The Tred-lite footwear range is intended for the single exclusive use by the named patient.

The following instructions will help you care for your new Tred-lite footwear;

- 1. Ensure footwear is fastened firmly.
- 2. Wear for short periods initially.
- 3. Clean leather with shoe cream or good quality polish regularly. Suede shoes will need a suede brush.
- 4. Never dry wet shoes using direct heat.
- 5. Check soles and heels for repair being needed.
- 6. If you experience any problems with your footwear, contact the hospital department where they were issued.
- 7. Insoles provided with your footwear should be reviewed/replaced regularly your orthotist will advise you.
- 8. You will be advised of any review processes by your orthotist.

| Ref No: