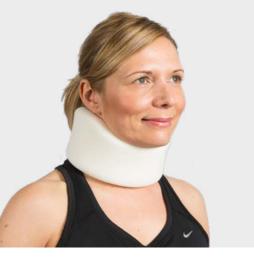

## Basic Foam Neck Collar

Steeper manufactures a quality range of orthotic products and to help you care for the product, this leaflet provides information on how and when to use your prescribed orthosis, how to care for it and how to contact us if you have a problem or require a replacement.

## **Applying the Orthosis**

- 1. Identify curve on cervical collar.
- 2. Place the curved section underneath the chin whilst ensuring the hook section is away from the skin.
- 3. Wrap cervical collar around neck.
- 4. Attach loop to outwardly facing hook section to the desired comfort level.