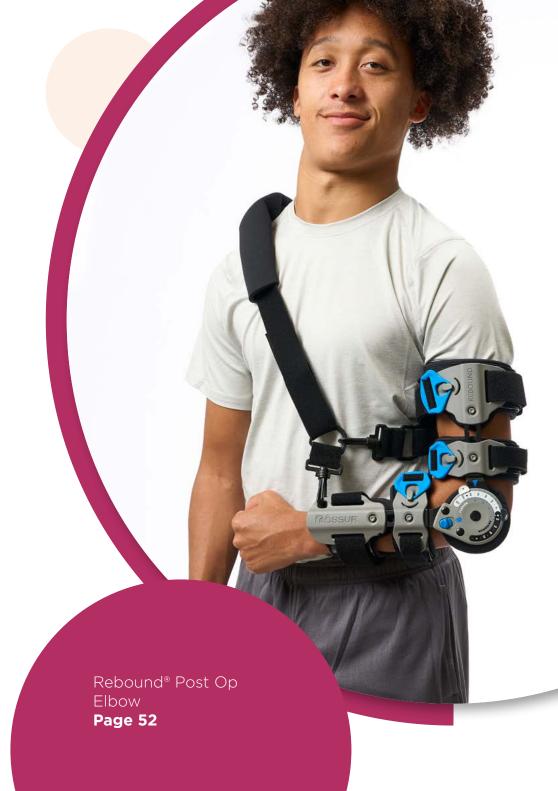

## Rebound® Post Op Elbow

- Includes a drop-lock hinge and four telescoping paddles
- Lightweight
- Promotes user comfort with straps that stay in place
- Anatomical left and right fit with mouldable stability cuffs
- Blue patient touch-points for easy education