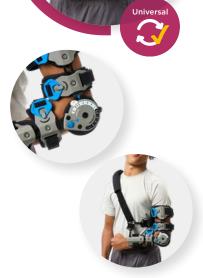

## Rebound® Post Op Elbow

- Includes a drop-lock hinge and four telescoping paddles
- Lightweight
- Promotes user comfort with straps that stay in place
- Anatomical left and right fit with mouldable stability cuffs
- Blue patient touch-points for easy education